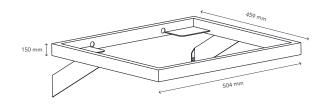

#### **USABLE DIMENSION**

External dimensions (W x H x D) :  $504 \times 150 \times 459 \text{ mm}$ 

Shelf (W x D): 470 x 420 mm