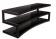

### **DESCRIPTION**

The ESSE WS turntable shelf is the ideal solution for any music lover wishing to wall-mount their turntable. The shelf, available in light oak, walnut or tempered glass, is supported by four Damp 50 resonance dampers to prevent the transmission of unwanted resonance to the turntable. Its size of 470 x 430 mm and maximum weight of 30 kg means that the vinyl shelf can support most turntable models, and its large depth means that the turntable cover can be left open while a vinyl is played. With its sleek and elegant design, this turntable stand will easily find its place in your home and will enhance your installation.

#### **DESIGN**

Structure: Satin steel

Shelf: Tempered glass, walnut or light oak wood

#### **USABLE DIMENSION**

External dimensions (W x H x D) :  $504 \times 150 \times 459 \text{ mm}$ 

Shelf (W x D): 470 x 420 mm