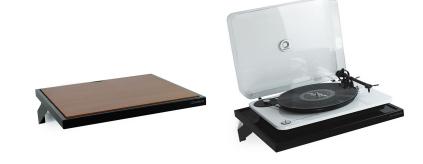

### **DESCRIPTION**

The ESSE WS turntable shelf is the ideal solution for any music lover wishing to wall-mount their turntable. The shelf, available in light oak, walnut or tempered glass, is supported by four Damp 50 resonance dampers to prevent the transmission of unwanted resonance to the turntable. Its size of 470 x 430 mm and maximum weight of 30 kg means that the vinyl shelf can support most turntable models, and its large depth means that the turntable cover can be left open while a vinyl is played. With its sleek and elegant design, this turntable stand will easily find its place in your home and will enhance your installation.

#### **DESIGN**

Structure: Satin steel

Shelf: Tempered glass, walnut or light oak wood