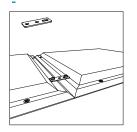

# Add-ons

FixArt Tube ceiling Lock -

 $\langle + \rangle$ 

Fabric side cover Kit

FixArt Connect

M6 Screw Thread receiver Add-on

Other installation systems Panels equipped with M6 screw thread receivers are compatible with most market standard installation systems.