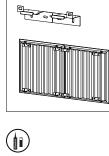

## Installation guide

### Standard - Absorbers | Doble V - Absorbers | Doble H - Absorbers



# artnovion

# Fixing systems





GlueArt





Instant Fix Kit

FixArt Clip





**FixArt Cloud** 





 $(\mathbb{I})$ 



# Add-ons

FixArt Tube ceiling Lock -





 $\langle + \rangle$ 

Fabric side cover Kit

FixArt Connect

M6 Screw Thread receiver Add-on







Other installation systems Panels equipped with M6 screw thread receivers are compatible with most market standard installation systems.

### DISCLAIMER:

When using FixArt tube on the ceiling, it is obligatory to use the FixArt lock security device. This systems guarantees a safe and precise installation. Artnovion is not liable for any damage caused by improper use of FixArt Tube. FixArt Cloud requires M6 Screw Thread receiver Add-on and FixArt Connect.

For more information regarding our fixing systems, please consult the accessory section on our website, or consult t