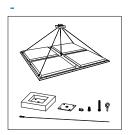

# Add-ons

FixArt Tube ceiling Lock -

 $\langle + \rangle$ 

Fabric side cover Kit

FixArt Connect

M6 Screw Thread receiver Add-on

Other installation systems Panels equipped with M6 screw thread receivers are compatible with most market standard installation systems.