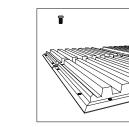

## Installation guide

### Standard - Absorbers | Doble V - Absorbers | Doble H - Absorbers



# artnovion

# Fixing systems





GlueArt





Instant Fix Kit

FixArt Clip





**FixArt Cloud** 





 $(\mathbb{I})$ 



# Add-ons

FixArt Tube ceiling Lock -





 $\langle + \rangle$ 

Fabric side cover Kit

FixArt Connect

M6 Screw Thread receiver Add-on







Other installation systems Panels equipped with M6 screw thread receivers are compatible with most market standard installation systems.

### DISCLAIMER:

When using FixArt tube on the ceiling, it is obligatory to use the FixArt lock security device. This systems guarantees a safe and precise installation. Artnovion is not liable for any damage caused by improper use of FixArt Tube. FixArt Cloud requires M6 Screw Thread receiver Add-on and FixArt Connect.

For more information regarding our fixing systems, please consult the accessory section on our website, or consult the installation guide provided with each fixing system.

## artnovion

### Passion for Acoustics

Rua das Vinhas - Pav. 5-6 4580-750 Sobrosa Paredes Portugal

#### **Guarantee policy**

Dear customer,

All of our produc