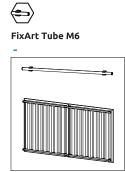

# Fixing systems

GlueArt

Instant Fix Kit

FixArt Clip

**FixArt Cloud** 

 $(\mathbb{I})$ 

# Add-ons

FixArt Tube ceiling Lock -

 $\langle + \rangle$ 

Fabric side cover Kit

FixArt Connect

M6 Screw Thread receiver Add-on

Other installation systems Panels equipped with M6 screw thread receivers are compatible with most market standard installation systems.

### DISCLAIMER:

When using FixArt tube on the ceiling, it is obligatory to use the FixArt lock security device. This systems guarantees a safe and precise installation. Artnovion is not liable for any damage caused by improper use of FixArt Tube. FixArt Cloud requires M6 Screw Thread receiver Add-on and FixArt Connect.