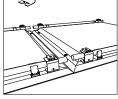

# Fixing systems

GlueArt

Instant Fix Kit

FixArt Clip

**FixArt Cloud** 

 $(\mathbb{I})$ 

### DISCLAIMER:

When using FixArt tube on the ceiling, it is obligatory to use the FixArt lock security device. This systems guarantees a safe and precise installation. Artnovion is not liable for any damage caused by improper use of FixArt Tube. FixArt Cloud requires M6 Screw Thread receiver Add-on and FixArt Connect.