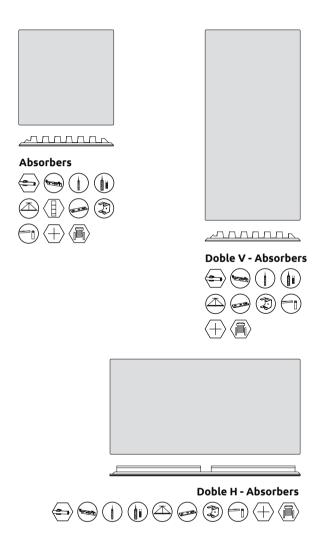

## Installation guide

### Standard - Absorbers | Doble V - Absorbers | Doble H - Absorbers